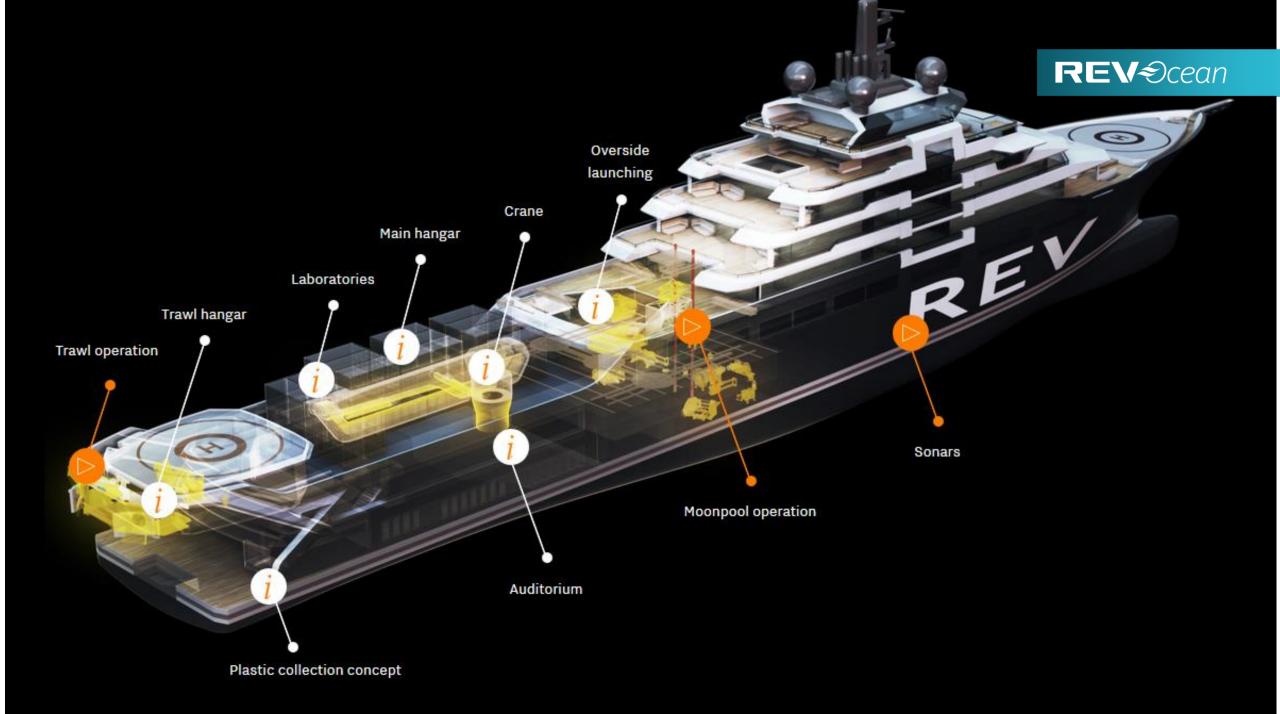

### **1. Research Expedition Vessel**

In 2021 the world's largest research and expedition vessel will be launched. The ship will assemble international researchers in a joint effort to acquire more knowledge, create more awareness, and develop new and sustainable maritime solutions.